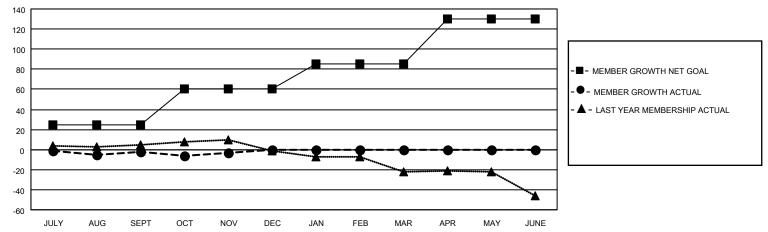

#### GOALS AND ACTUAL MEMBERS CUMULATIVE

| DROPPED CLUBS: 1 |    | 11 CLUBS OF 38 ADDED 1 OR<br>MORE NEW MEMBERS | GENDER DISTRIBUTION                |              |  |
|------------------|----|-----------------------------------------------|------------------------------------|--------------|--|
|                  |    | MORE NEW MEMBERS                              | MALE                               | 300 (54.95%) |  |
|                  |    |                                               | FEMALE 246 (45.05%)                |              |  |
| DROPPED MEMBERS  |    |                                               | NON BINARY                         | 0 (0.00%)    |  |
|                  |    |                                               | PREFER NOT TO ANSWER               | 0 (0.00%)    |  |
| DECEASED         | 0  |                                               |                                    |              |  |
| CLUB CANCELLED   | 0  | CLICK HERE FOR CUMULATIVE                     | TOTAL FAMILY UNIT MEMBERS 106      |              |  |
| OTHER            | 26 | MEMBERSHIP DATA                               |                                    |              |  |
| TOTAL            | 26 |                                               | FAMILY MEMBERS PAYING HALF DUES 56 |              |  |
|                  |    |                                               |                                    |              |  |